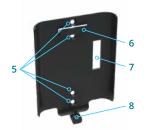

## **Quick Start Guide**

- 1. **Status LED:** Flashes blue under normal operation, flashes red when batteries need to be replaced.
- **2. USB Power/Programming Connector:** Powers the device via a USB power supply or allows programming while connected to a PC.
- **3. Battery Access:** Powers the device with 2 AA alkaline batteries.
- 4. Cable Trough: Route and retain power supply cable.
- **5. Mounting Holes:** Allows mounting to a wall or standard electrical box.
- Retaining Tab: Retains the beacon in the mounting bracket.
- Cable Access: Allows cable access from the electrical box through the mounting bracket.
- **8. Locking Screw:** Locks beacon into the mounting bracket to resist tamper.