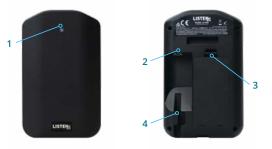

## **Quick Start Guide**

- 1. **Status LED:** Flashes blue under normal operation, flashes red when batteries need to be replaced.
- **2. USB Power/Programming Connector:** Powers the device via a USB power supply or allows programming while connected to a PC.
- **3. Battery Access:** Powers the device with 2 AA alkaline batteries.
- 4. Cable Trough: Route and retain power supply cable.
- **5. Mounting Holes:** Allows mounting to a wall or standard electrical box.
- Retaining Tab: Retains the beacon in the mounting bracket.
- Cable Access: Allows cable access from the electrical box through the mounting bracket.
- **8. Locking Screw:** Locks beacon into the mounting bracket to resist tamper.