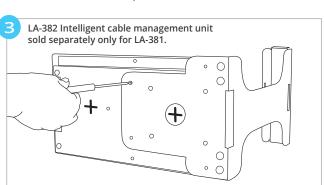

Connect the power supply Charging status is indicated by a flashing LED (See check-in step 5)

Attach cable management base to charging tray

Attach cable management arm

Arm can optionally be mounted to a flat surface such as a counter top or table