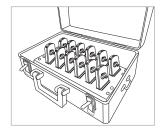

For additional assistance, please refer to the User Manual.

LA-381 Charging Tray

LA-380 Charging/Carrying Case

Charging Case
\*While charging, the case must remain open

Connect the power cord to the charging unit and connect to power source