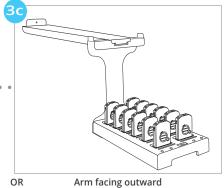

Connect the power supply Charging status is indicated by a flashing LED (See check-in step 5)

Attach cable management base to charging tray

Attach cable management arm

Arm can optionally be mounted to a flat surface such as a counter top or table