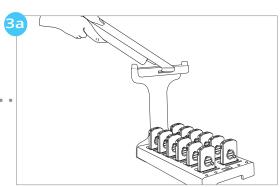

Connect the power supply Charging status is indicated by a flashing LED (See check-in step 5)

Attach cable management base to charging tray

Attach cable management arm

Arm can optionally be mounted to a flat surface such as a counter top or table