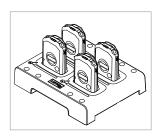

## **Setup & Dispensing**

This quick reference card is intended to provide setup and dispensing instructions for:

- LA-384 Intelligent 4-Unit Charging Tray
- LA-381 Intelligent 12-Unit Charging Tray
- LA-380 Intelligent 12-Unit Charging/Carrying Case

For additional assistance, please refer to the User Manual.

LA-381 Charging Tray

LA-380 Charging/Carrying Case

Charging Case
\*While charging, the case must remain open

Connect the power cord to the charging unit and connect to power source