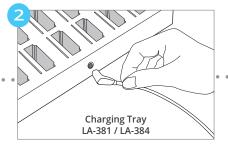

For additional assistance, please refer to the User Manual.

LA-381 Charging Tray

LA-380 Charging/Carrying Case

Charging Case
\*While charging, the case must remain open

Connect the power cord to the charging unit and connect to power source

Connect the power supply Charging status is indicated by a flashing LED (See check-in step 5)

Attach cable management base to charging tray

Attach cable management arm

Arm can optionally be mounted to a flat surface such as a counter top or table