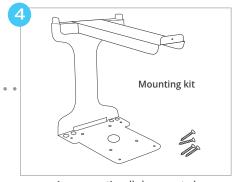

Connect the power supply Charging status is indicated by a flashing LED (See check-in step 5)

Attach cable management base to charging tray

Attach cable management arm

Arm can optionally be mounted to a flat surface such as a counter top or table