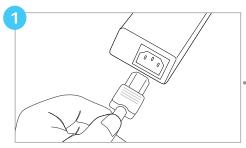

For additional assistance, please refer to the User Manual.

LA-381 Charging Tray

LA-380 Charging/Carrying Case

Charging Case
\*While charging, the case must remain open

Connect the power cord to the charging unit and connect to power source

Connect the power supply Charging status is indicated by a flashing LED (See check-in step 5)

Attach cable management base to charging tray

Attach cable management arm

Arm can optionally be mounted to a flat surface such as a counter top or table