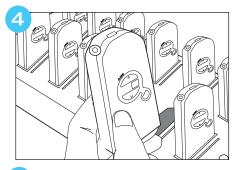

Check-in the unit using the log book, software\*, or return the guest's ID

Use disinfecting wipes to clean the earphone and unit

Place the unit in a charging slot

Unit turns off automatically and begins charging

LED status: flashing- charging, solid- fully charged

Software can also be used to manage inventory

\*Download software at www.listentech.com/support/software

For further details regarding use or programming of your Listen
Technologies products visit our website at www.listentech.com/support/manuals/ or contact Listen Technologies at +1.801.233.8992 or 1.800.330.0891