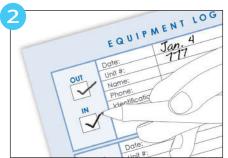

Check-in the unit using the log book, software\*, or return the guest's ID

Use disinfecting wipes to clean the earphone and unit

Place the unit in a charging slot

Unit turns off automatically and begins charging