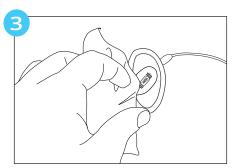

### **Check-in Units**

Remove a unit from the charging slot Unit automatically turns on and ID # is displayed Confirm that the battery is charged Place the guest's ID in the receiver slot of the tray

Momentarily press POWER to display the unit ID number

Check-in the unit using the log book, software\*, or return the guest's ID

Use disinfecting wipes to clean the earphone and unit

Place the unit in a charging slot

Unit turns off automatically and begins charging