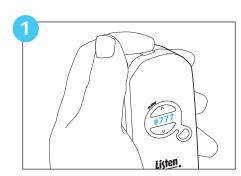

### **Check-in Units**

Remove a unit from the charging slot Unit automatically turns on and ID # is displayed Confirm that the battery is charged Place the guest's ID in the receiver slot of the tray

Momentarily press POWER to display the unit ID number