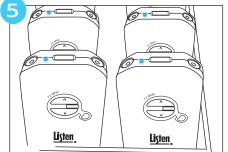

LED status: flashing- charging, solid- fully charged

Software can also be used to manage inventory

\*Download software at www.listentech.com/support/software

For further details regarding use or programming of your Listen
Technologies products visit our website at www.listentech.com/support/manuals/ or contact Listen Technologies at +1.801.233.8992 or 1.800.330.0891