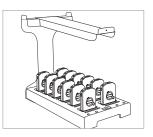

Connect the power supply Charging status is indicated by a flashing LED (See check-in step 5)

Attach cable management base to charging tray

Attach cable management arm

Arm can optionally be mounted to a flat surface such as a counter top or table